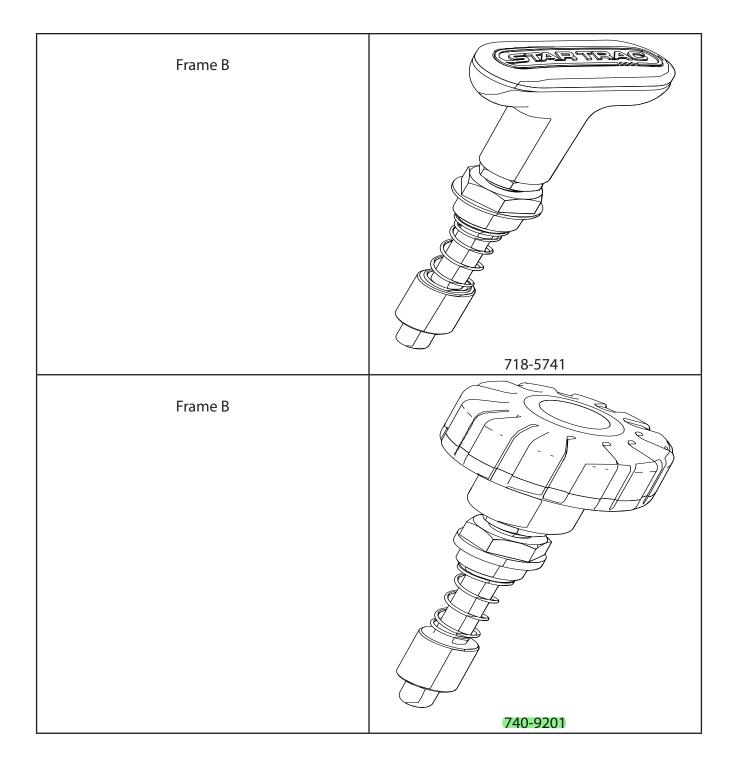

CORE HEALTH & FITNESS

## Studio 5/7 Pop Pin Change and S/N Matrix

### Studio 5 (9-7280) + Studio 7 (9-7290)

In Q1/Q2 2017, there were several changes to the frames of the Studio 5 and Studio 7 cycles to accommodate newly designed pop pins.

# Please be aware that depending on the serial number, the Studio 5 and Studio 7 cycles could use one of two different pop pins.

Please note that 740-8981 and 718-5749 are interchangeable.

Please see serial number cut-overs below then refer to table on page 2 + 3

#### Studio 5 Handlebar and Seat Post:



### ALL STUDIO 7 S/Ns USE 718-5741 OR 740-9201 FOR THE HANDLEBAR POST