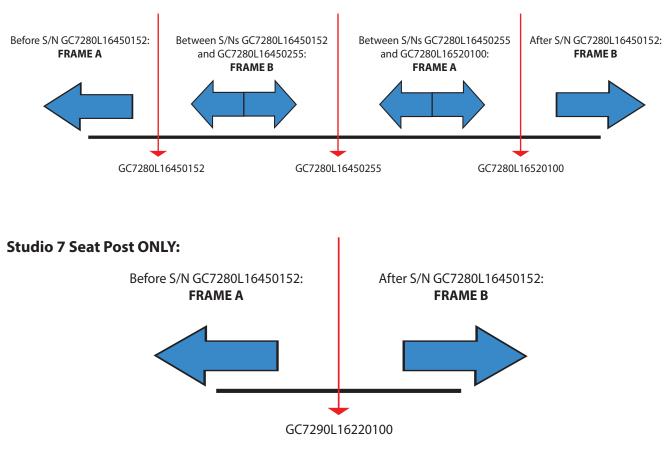

### Studio 5 (9-7280) + Studio 7 (9-7290)

In Q1/Q2 2017, there were several changes to the frames of the Studio 5 and Studio 7 cycles to accommodate newly designed pop pins.

# Please be aware that depending on the serial number, the Studio 5 and Studio 7 cycles could use one of two different pop pins.

Please note that 740-8981 and 718-5749 are interchangeable.

Please see serial number cut-overs below then refer to table on page 2 + 3

#### Studio 5 Handlebar and Seat Post:

### ALL STUDIO 7 S/Ns USE 718-5741 OR 740-9201 FOR THE HANDLEBAR POST