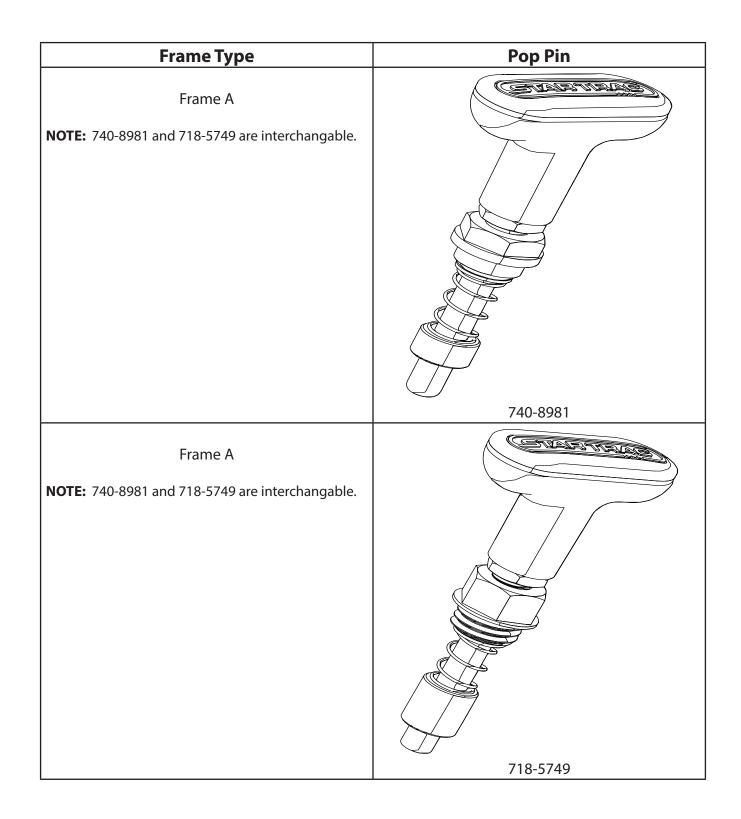

# Please be aware that depending on the serial number, the Studio 5 and Studio 7 cycles could use one of two different pop pins.

Please note that 740-8981 and 718-5749 are interchangeable.

Please see serial number cut-overs below then refer to table on page 2 + 3